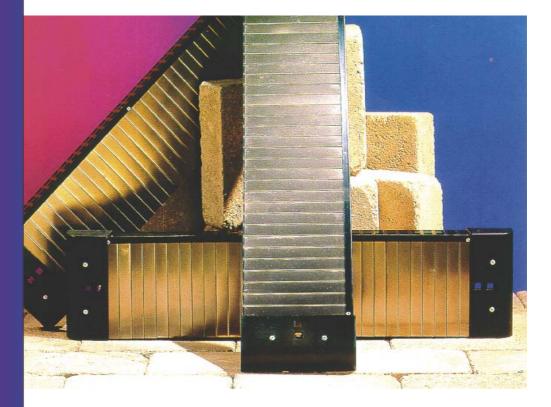

## **FEATURES**

- Noiseless and draughtfree heating
- Maintenance-free
- Very compact design
- Twin pipe for optimized heat output

UWE Convector P20 is designed for use in small spaces - such as boats, caravans and bus sleeping cabins, WC's and driver compartments.

The P20 distributes heat uniformly, creating a comfortable and pleasant passenger environment with low air speeds. The greatist advantage with this convector is of course its dimensions, it is only 34 mm deep and 141 mm high. The convector is made from anodised aluminium and is supplied complete with covers in plastic. It is easily installed by means of specially designed brackets or pipe clips.