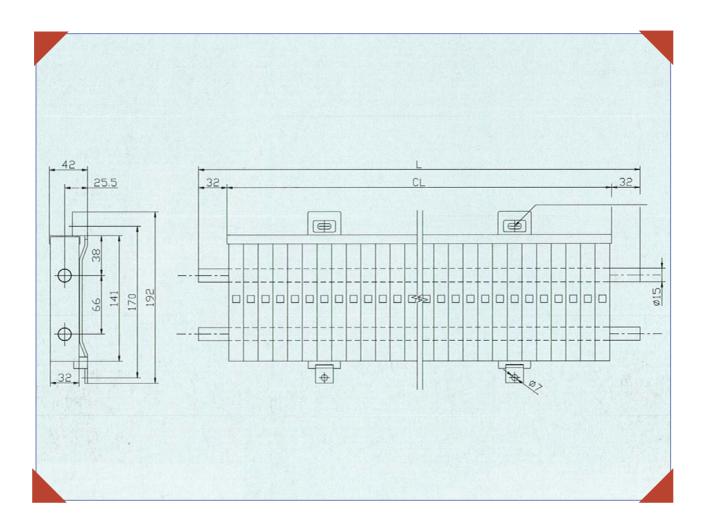

The P20 distributes heat uniformly, creating a comfortable and pleasant passenger environment with low air speeds. The greatist advantage with this convector is of course its dimensions, it is only 34 mm deep and 141 mm high. The convector is made from anodised aluminium and is supplied complete with covers in plastic. It is easily installed by means of specially designed brackets or pipe clips.

## **Technical Data**

| Output              | Heat output 384 W/m@Q60* (640 W/m @ Q100) |
|---------------------|-------------------------------------------|
| Piping              | Copper Ø 15 mm                            |
| Weight              | 1.7 kg/m                                  |
| Liquid capacity     | 0.30 l/m                                  |
| Depth               | 32 mm                                     |
| Height              | 141 mm                                    |
| Lengths             | 250, 500, 750, 1000 mm                    |
| Fins                | Dark brown anodised aluminium             |
| Ends                | Black plastic                             |
| Installation method | 4 pipe clips or 2 brackets                |
| Accessories         | Alternative pipe connections              |
|                     |                                           |