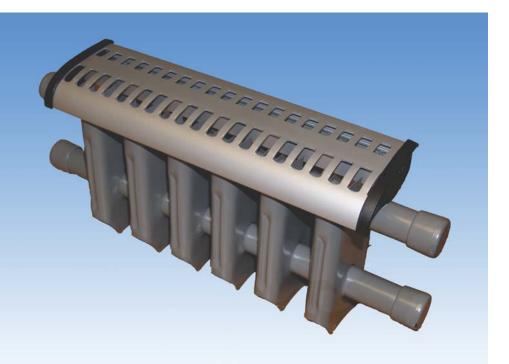

## **FEATURES**

- Noiseless and draughtfree heating
- Maintenance-freeTwin pipe for
- optimized heat output
- Classic design

WE Radiator offers very pleasant passenger climate with a touch of retro design. The perfect application for radiators are coaches and intercity buses.

High quality copper radiators from UWE produce very pleasant radiated heat because of their large radating surface and its material properties. Even at low water temperatures they offer excellent heat output. The design is classic, giving excellent reliability and low maintenance costs. Installation is simple, thanks to specially designed bracket, and internal cleaning is faciliated by the rolled bottom edge of the radiator. The top is covered by a section made from anodised aluminium, with pattern holes that maximises convection. The technique of soldering copper fins onto copper ensures excellent heat transfer throughout the life of the radiator.