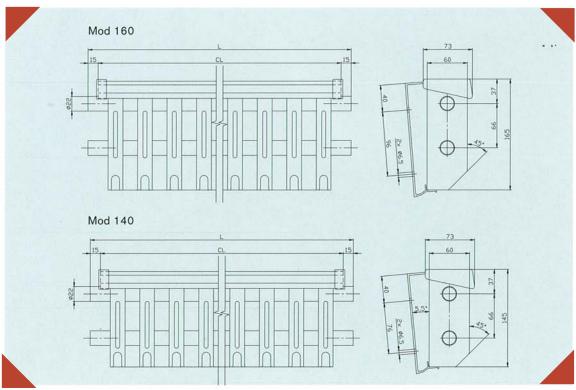

Dimensions in mm

## **Technical Data**

|   | Output, model 160                        | 520 W                                             |
|---|------------------------------------------|---------------------------------------------------|
|   | Output, model 140                        | 495 W                                             |
|   | Piping                                   | Copper Ø 22 mm                                    |
|   | Weight, model 160                        | 2.8 kg/m                                          |
|   | Weight, model 140                        | 2.5 kg/m                                          |
|   | Liquid capacity ·                        | 0.68 l/m                                          |
|   | Height, model 160 (installed in vehicle) | 171 mm                                            |
|   | Height, model 140 (installed in vehicle) | 151 mm                                            |
| 3 | Depth, model 160 (installed in vehicle)  | 97 mm                                             |
| 8 | Depth, model 140 (installed in vehicle)  | 95 mm                                             |
|   | Standard length                          | 5,000 mm                                          |
|   | Special lengths                          | < 5,000 mm                                        |
|   | Colour                                   | Grey                                              |
|   | Cover section                            | Anodised aluminium                                |
|   | Accessories                              | Brackets, end covers in plastic, pipe connections |
|   |                                          |                                                   |