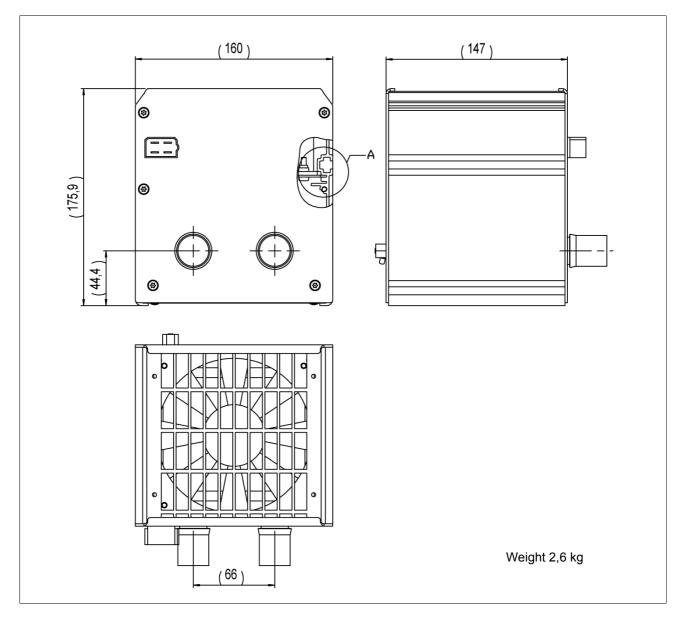

left to right side and vice versa. You simply unscrew the side plate, removing the heating core, turning it and mounting it back again.



Figure: Whisper 3C

## **Technical data**

| Air flow      | 65 m <sup>3</sup> /h          |
|---------------|-------------------------------|
| Heating power | 1,7 kW (Q80)<br>2,1 kW (Q100) |
| Voltage       | 24VDC                         |

## Connections

#### Electrical connection

To connect to the bus' electrical system, use the following connectors::

| Contact, fan side (male) | Part           |
|--------------------------|----------------|
| Contact housing          | AMP 1-180901-0 |
| Pins for contact housing | AMP42241-2     |

### Water connections

To connect to the water system use the 22 mm connections.

## Dimensions (mm) and weight



## **Product range**

| Description            | Part No. |
|------------------------|----------|
| Whisper 3C 22 mm 24VDC | 15471    |

UWE Verken AB Box 262 S-601 04 Norrköping, Sweden Phone +46 11 24 88 00 Fax +46 11 12 47 04 www.uwe.se