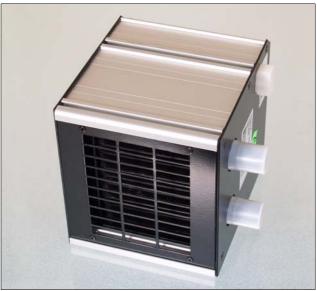

## Description

UWE Whisper 3C is a heating fan intended for heating systems for buses. The heating fan, which is of a very compact design, consists of a heating core with 22 mm connection and an axial fan for 24 VDC voltage. All is housed in a aluminium box.

In one simple operation, the heating core can be turned from left to right side and vice versa. You simply unscrew the side plate, removing the heating core, turning it and mounting it back again.

Figure: Whisper 3C