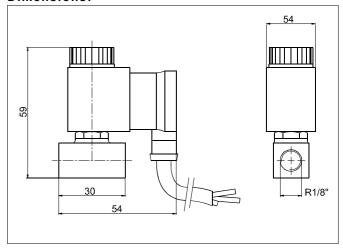

77Pneumatic valve PRD0057



## **Technical Data**

#### Diverse:

| 0 to 1 MPa         |
|--------------------|
| -40°C to +120°C    |
| Ø 1.2mm            |
| IP 65 with contact |
| F                  |
|                    |

#### **Electrical features:**

| Voltage         | 24 VDC            |
|-----------------|-------------------|
| Power usage     | 3W (NC) 3,2W (NO) |
| Connection time | 100% ED           |

## Material:

| Spool            | In fibreglass reinforced<br>Nylon |
|------------------|-----------------------------------|
| Sealings         | Viton                             |
| Magnetic plunger | Stainless steel                   |
| Magnetic pipe    | Brass                             |
| Housing          | Brass                             |

#### **Dimensions:**



# Range

| NameArticle numberSolenoid valve, complete with cable contact<br>and spool11897Solenoid valve UWE 3/2 NC complete12784Solenoid valve UWE 3/2 NO complete12784Solenoid valves, without spool/cable<br>contact11871Solenoid valve UWE 3/2 NC 1/8"11871Solenoid valve UWE 3/2 NO UWE 1/8"16286AccessoriesCoil UWE 24V DC 3W (for Magnetventil NC)11872Coil UWE 24V 3,2 W (for Magnetventil NO)16287Cable contact UWE 24V 1m cable11899Cable contact PG9 24V without cable6963 1160 909Cable contact LED/VDR 24V without cable14581Nut covered solenoid valve UWE11898Nut open solenoid valve UWE14293Air connection SIS-P double banjo 6/414601Air connection SIS-P single banjo 6/414600 |                                          |                |
|-------------------------------------------------------------