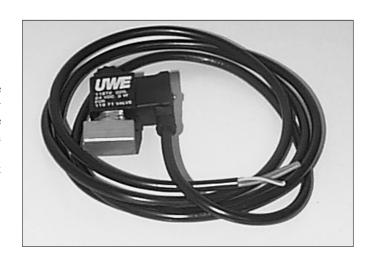

# Description

UWE 3/2 Solenoid valve is a family of solenoid valves with accessories which are specially adapted to fulfil the requirements placed on applications for climate systems for vehicles. The solenoid valve is used in combination with a pneumatic water valve to regulate the flow to heat circuits. The solenoid valve can either be normally closed (NC) or normally open (NO) to attain the desired function in the water valve. The water valve is a 3/2 wave model and is supplied complete with a valve and spool assembled and with cable connection loose. To differentiate between these valves more easily, NO is black and NC is gold-coloured.