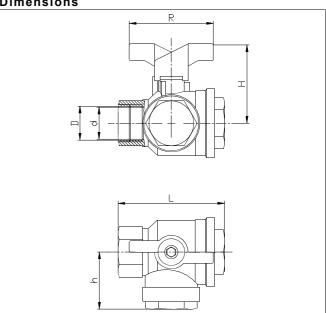

# Dimensions & weight:

| Dimensions | Part number 11992 |
|------------|-------------------|
| D          | 1"                |
| d          | 28.5              |
| Н          | 71                |
| h          | 51                |
| I          | 21.5              |
| L          | 95                |
| R          | 75                |
| Weight     | 1.16              |

## **Dimensions**