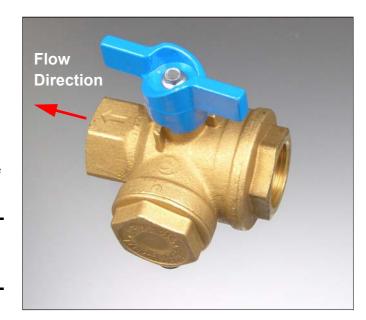

- cheaper
- more compact
- · easier to use
- · low pressure drop

For further information on how to replace the filter, see service sheet Prd0107.

Attach the valve so that the direction of flow matches the arrow (see diagram)!